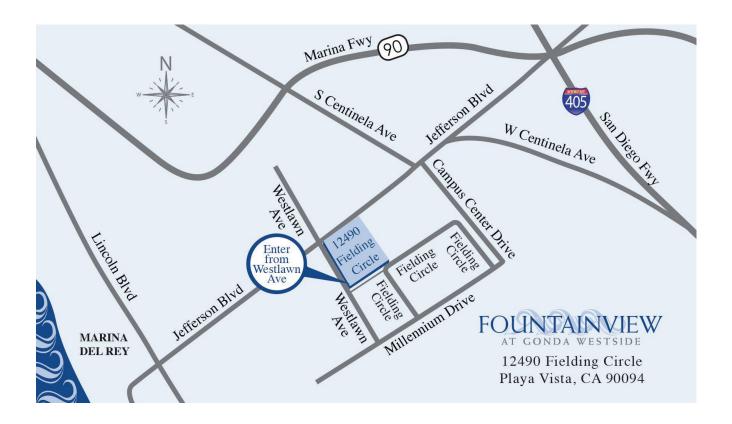

## From Marina del Rev:

Take the Marina Fwy 90 East – Exit Centinela – Turn right and head towards Jefferson Blvd – Turn right onto Jefferson and move to the left hand lane – Turn left onto Westlawn Ave (there is a traffic light) – Take the first left into the Fountainview driveway.

## From Westchester:

Travel north on Lincoln Blvd – Turn right onto Jefferson Blvd – Pass Home Depot on the left – Pass Whole Foods and CVS on the right – Turn right onto Westlawn Ave (there is a traffic light) – Take the first left into the Fountainview driveway.

## From Westwood:

Travel south on 405 Fwy – Exit 90 Fwy West – Exit Centinela – Turn left and head towards Jefferson Blvd - Turn right onto Jefferson and move to the left hand lane – Turn left onto Westlawn Ave (there is a traffic light) – Take the first left into the Fountainview driveway.

## From LAX:

Travel north on 405 Fwy – Exit Jefferson Blvd West – Turn left onto Jefferson - Turn left onto Westlawn Ave (there is a traffic light) – Take the first left into the Fountainview driveway. (Or - follow signs to Lincoln Blvd/Rt 1N from the airport and follow instructions from Westchester, above.)